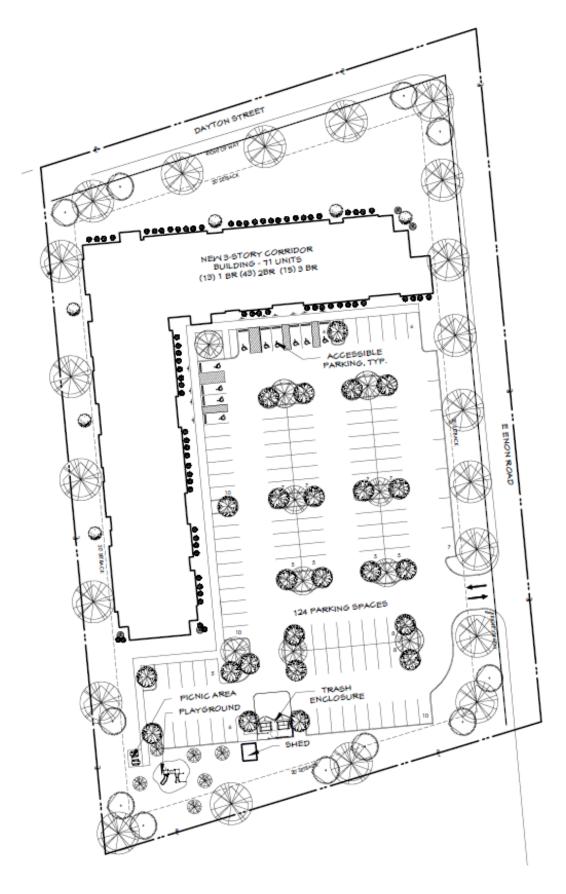

### **Building Type:**

New Construction of a 3-Story Elevator Building

### **Unit Mix:**

- Total Units: 71
- 1-Bedroom Units: 12
- 2-Bedroom Units: 43
- 3-Bedroom Units: 15